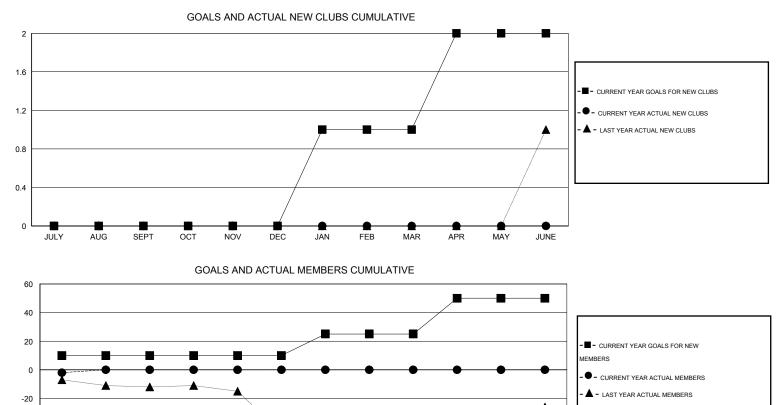

## District 121

Results as of: 7/31/2015

| GMT: MIKLOS HORVATH |                       | LOCATION POLAND |                  |                  |               |                       |                                     | GMT CA 4           |                  |  |
|---------------------|-----------------------|-----------------|------------------|------------------|---------------|-----------------------|-------------------------------------|--------------------|------------------|--|
| Clubs               |                       |                 |                  |                  | Members       |                       |                                     |                    |                  |  |
|                     | RESULTS FOR 2015-2016 |                 |                  |                  |               | RESULTS FOR 2015-2016 |                                     |                    |                  |  |
| QUARTER             | NEW CLUB<br>GOAL      | NEW CLUBS       | DROPPED<br>CLUBS | NET<br>GAIN/LOSS | QUARTER       | NEW MEMBER<br>GOAL    | CHARTER AND<br>NEW MEMBERS<br>ADDED | DROPPED<br>MEMBERS | NET<br>GAIN/LOSS |  |
| JULY/AUG/SEPT       | 0                     | 0               | 0                | 0                | JULY/AUG/SEPT | 10                    | 5                                   | 7                  | -2               |  |
| OCT/NOV/DEC         | 0                     | 0               | 0                | 0                | OCT/NOV/DEC   | 0                     | 0                                   | 0                  | 0                |  |
| JAN/FEB/MAR         | 1                     | 0               | 0                | 0                | JAN/FEB/MAR   | 15                    | 0                                   | 0                  | 0                |  |
| APR/MAY/JUNE        | 1                     | 0               | 0                | 0                | APR/MAY/JUNE  | 25                    | 0                                   | 0                  | 0                |  |

-40 \* -60 ۸ ¥ \* • . -80 JULY SEPT OCT NOV DEC JAN FEB APR JUNE AUG MAR MAY

| DROPPED CLUBS: 0                          | 3 CLUBS OF 57 ADDED 1 OR MORE<br>NEW MEMBERS | <u>GENDER DISTRIBUTION</u><br>MALE 641 (59.63 |                |
|-------------------------------------------|----------------------------------------------|-----------------------------------------------|----------------|
| DROPPED MEMBERS                           |                                              | FEMALE 434 (40.37                             | %)             |
| DECEASED 0<br>CLUB CANCELLED 0<br>OTHER 7 | CLICK HERE FOR HEALTH<br>ASSESSMENT DATA     | FAMILY UNIT MEMBERS<br>HEAD OF HOUSEHOLD      | 48<br>24<br>24 |
| TOTAL 7                                   |                                              | NON-HEAD OF HOUSEHOLD                         | 24             |